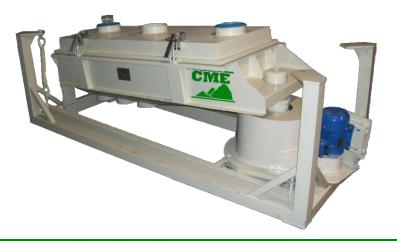

## COLORADO MILL EQUIPMENT ECO-SCR SERIES PELLET SCREENERS

The ECO-SCR series screeners include two Everlastic screen frames, clamp-down covers, a mild steel base, manuals, and a 90day manufacturer's warranty. The double-deck screeners can be used for high/low-size separation, or high/med/low separation.

## Features:

- Available in three sizes
- Simple and reliable belt-drive design
- Dual Everlastic screen frames
- Double-deck design
- Stainless steel woven screens
- Mounted on a steel frame
- Heavy-duty adjustable cover clamps
- Three discharge ports
- Low power consumption with high output
- Operator's manual included
- Limited warranty included