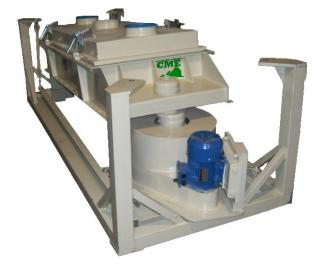

## COLORADO MILL EQUIPMENT ECO-SCR SERIES PELLET SCREENERS

The ECO-SCR series screeners include two Everlastic screen frames, clamp-down covers, a mild steel base, manuals, and a 90day manufacturer's warranty. The double-deck screeners can be used for high/low-size separation, or high/med/low separation.

## Features:

- Available in three sizes
- Simple and reliable belt-drive design
- Dual Everlastic screen frames
- Double-deck design
- Stainless steel woven screens
- Mounted on a steel frame
- Heavy-duty adjustable cover clamps
- Three discharge ports
- Low power consumption with high output
- Operator's manual included
- Limited warranty included