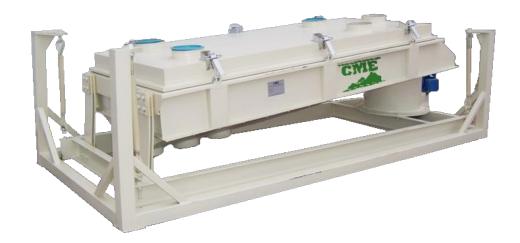

## COLORADO MILL EQUIPMENT ECO-SCR SERIES PELLET SCREENERS

The ECO-SCR series screeners include two Everlastic screen frames, clamp-down covers, a mild steel base, manuals, and a 90day manufacturer's warranty. The double-deck screeners can be used for high/low-size separation, or high/med/low separation.

## Features:

- Available in three sizes
- Simple and reliable belt-drive design
- Dual Everlastic screen frames
- Double-deck design
- Stainless steel woven screens
- Mounted on a steel frame
- Heavy-duty adjustable cover clamps
- Three discharge ports
- Low power consumption with high output
- Operator's manual included
- Limited warranty included