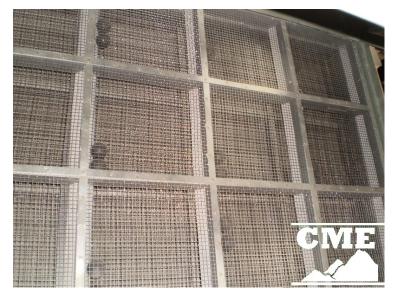

## Features:

- Available in three sizes
- Simple and reliable belt-drive design
- Dual Everlastic screen frames
- Double-deck design
- Stainless steel woven screens
- Mounted on a steel frame
- Heavy-duty adjustable cover clamps
- Three discharge ports
- Low power consumption with high output
- Operator's manual included
- Limited warranty included